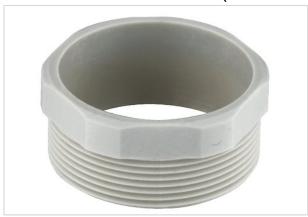

## R 15-SCHRAUBRING (KUNSTSTOFF)

| Part number        | 09 15 000 9905                      |
|--------------------|-------------------------------------|
| Specification      | R 15-SCHRAUBRING (KUNSTSTOFF)       |
| HARTING eCatalogue | https://b2b.harting.com/09150009905 |

## Identification

| Category          | Accessories |
|-------------------|-------------|
| Series            | R 15        |
| Type of accessory | Ring nut    |